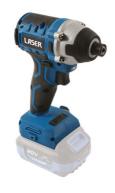

## **Cordless Impact Screwdriver 20V Kit (Euro)**

Part of the Laser Tools cordless tools range, this is an ideal starter kit comprising of the impact screwdriver and key accessories required. This impact drill delivers a comfort grip, variable power control and guick chuck system for easy changeover of bit insert. Features include metal gears and a maximum torque 200Nm, a fixed belt clip holder and an LED light to enhance workspace. Also supplied are two 20V 4.0Ah batteries allowing professional users to run one whilst one charges giving uninterrupted use, a 230V 4 amp mains battery charger (euro plug) and heavy duty storage bag. CE & RoHS compliant.

## **Additional Information**

- Impact screwdriver includes variable speed control, with forward/reverse function, 1/4" hex drive quick chuck, belt clip & an innovative LED light control circuit keeps the workspace lit for several seconds after releasing the trigger. No load speed: 2800rpm; max torque: 200Nm. Intelligent setting to automatically adjust to suit required torque.
- Two 20V 4.0Ah batteries feature 10 lithium cells, diagnostic LED to read health plus built in protection against overheating and overcharging. Additional batteries available separately, please see Laser Part No. 8007.
- 230V 4 amp mains battery charger (euro plug) features diagnostic LED plus built in protection against over heating and overcharging.
- Heavy duty tool bag, 18" long with reinforced, wide opening top for easy access for tools of all sizes. Organises tools for fast access with 10 external & 8 internal pockets, 2 carrying handles & one shoulder strap. Available separately, please see Laser Part No. 7846.
- Other tools in the family are an angle grinder (Part No. 8010), impact wrench 1/2"D (Part No. 8013), polisher (Part No. 8073) & variable speed impact drill (Part No. 8011). All are available as individual products as well as part of starter kits (which include batteries, charger and storage toolbag).