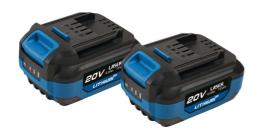

## **Cordless Impact Screwdriver 20V Kit (Euro)**

Part of the Laser Tools cordless tools range, this is an ideal starter kit comprising of the impact screwdriver and key accessories required. This impact drill delivers a comfort grip, variable power control and guick chuck system for easy changeover of bit insert. Features include metal gears and a maximum torque 200Nm, a fixed belt clip holder and an LED light to enhance workspace. Also supplied are two 20V 4.0Ah batteries allowing professional users to run one whilst one charges giving uninterrupted use, a 230V 4 amp mains battery charger (euro plug) and heavy duty storage bag. CE & RoHS compliant.

## **Additional Information**

- Impact screwdriver includes variable speed control, with forward/reverse function, 1/4" hex drive quick chuck, belt clip & an innovative LED light control circuit keeps the workspace lit for several seconds after releasing the trigger. No load speed: 2800rpm; max torque: 200Nm. Intelligent setting to automatically adjust to suit required torque.
- Two 20V 4.0Ah batteries feature 10 lithium cells, diagnostic LED to read health plus built in protection against overheating and overcharging. Additional batteries available separately, please see Laser Part No. 8007.
- 230V 4 amp mains battery charger (euro plug) features diagnostic LED plus built in protection against over heating and overcharging.
- Heavy duty tool bag, 18" long with reinforced, wide opening top for easy access for tools of all sizes. Organises tools for fast access with 10 external & 8 internal pockets, 2 carrying handles & one shoulder strap. Available separately, please see Laser Part No. 7846.
- Other tools in the family are an angle grinder (Part No. 8010), impact wrench 1/2"D (Part No. 8013), polisher (Part No. 8073) & variable speed impact drill (Part No. 8011). All are available as individual products as well as part of starter kits (which include batteries, charger and storage toolbag).