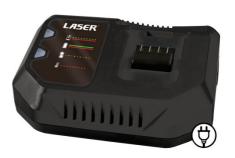

## **Cordless Impact Screwdriver 20V Kit (Euro)**

Part of the Laser Tools cordless tools range, this is an ideal starter kit comprising of the impact screwdriver and key accessories required. This impact drill delivers a comfort grip, variable power control and guick chuck system for easy changeover of bit insert. Features include metal gears and a maximum torque 200Nm, a fixed belt clip holder and an LED light to enhance workspace. Also supplied are two 20V 4.0Ah batteries allowing professional users to run one whilst one charges giving uninterrupted use, a 230V 4 amp mains battery charger (euro plug) and heavy duty storage bag. CE & RoHS compliant.

## **Additional Information**

- Impact screwdriver includes variable speed control, with forward/reverse function, 1/4" hex drive quick chuck, belt clip & an innovative LED light control circuit keeps the workspace lit for several seconds after releasing the trigger. No load speed: 2800rpm; max torque: 200Nm. Intelligent setting to automatically adjust to suit required torque.
- Two 20V 4.0Ah batteries feature 10 lithium cells, diagnostic LED to read health plus built in protection against overheating and overcharging. Additional batteries available separately, please see Laser Part No. 8007.
- 230V 4 amp mains battery charger (euro plug) features diagnostic LED plus built in protection against over heating and overcharging.
- Heavy duty tool bag, 18" long with reinforced, wide opening top for easy access for tools of all sizes. Organises tools for fast access with 10 external & 8 internal pockets, 2 carrying handles & one shoulder strap. Available separately, please see Laser Part No. 7846.
- Other tools in the family are an angle grinder (Part No. 8010), impact wrench 1/2"D (Part No. 8013), polisher (Part No. 8073) & variable speed impact drill (Part No. 8011). All are available as individual products as well as part of starter kits (which include batteries, charger and storage toolbag).