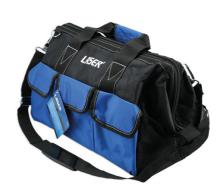

## **Additional Information**

- Impact screwdriver includes variable speed control, with forward/reverse function, 1/4" hex drive quick chuck, belt clip & an innovative LED light control circuit keeps the workspace lit for several seconds after releasing the trigger. No load speed: 2800rpm; max torque: 200Nm. Intelligent setting to automatically adjust to suit required torque.
- Two 20V 4.0Ah batteries feature 10 lithium cells, diagnostic LED to read health plus built in protection against overheating and overcharging. Additional batteries available separately, please see Laser Part No. 8007.
- 230V 4 amp mains battery charger (euro plug) features diagnostic LED plus built in protection against over heating and overcharging.
- Heavy duty tool bag, 18" long with reinforced, wide opening top for easy access for tools of all sizes. Organises tools for fast access with 10 external & 8 internal pockets, 2 carrying handles & one shoulder strap. Available separately, please see Laser Part No. 7846.
- Other tools in the family are an angle grinder (Part No. 8010), impact wrench 1/2"D (Part No. 8013), polisher (Part No. 8073) & variable speed impact drill (Part No. 8011). All are available as individual products as well as part of starter kits (which include batteries, charger and storage toolbag).